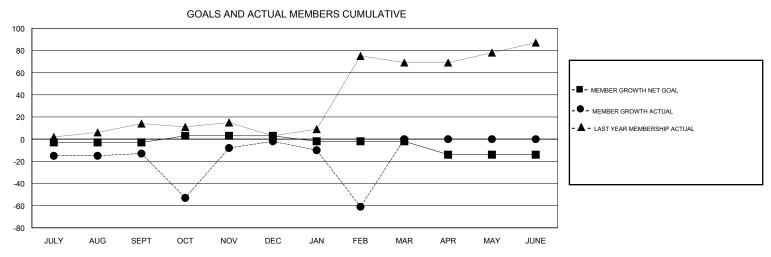

## STEVE ANTON **LOCATION MICHIGAN GMT CA** Clubs Members RESULTS FOR 2017-2018 RESULTS FOR 2017-2018 NEW CLUB GOAL NEW CLUBS DROPPED CLUBS MEMBER GROWTH NET MEMBER GROWTH DROPPED QUARTER QUARTER GOAL ACTUAL MEMBERS ACTUAL (including transfers) 0 0 0 -3 10 21 JULY/AUG/SEPT JULY/AUG/SEPT 0 6 73 61 OCT/NOV/DEC OCT/NOV/DEC 0 0 0 10 68 -5 JAN/FEB/MAR JAN/FEB/MAR 0 0 0 0 0 -12 APR/MAY/JUNE APR/MAY/JUNE